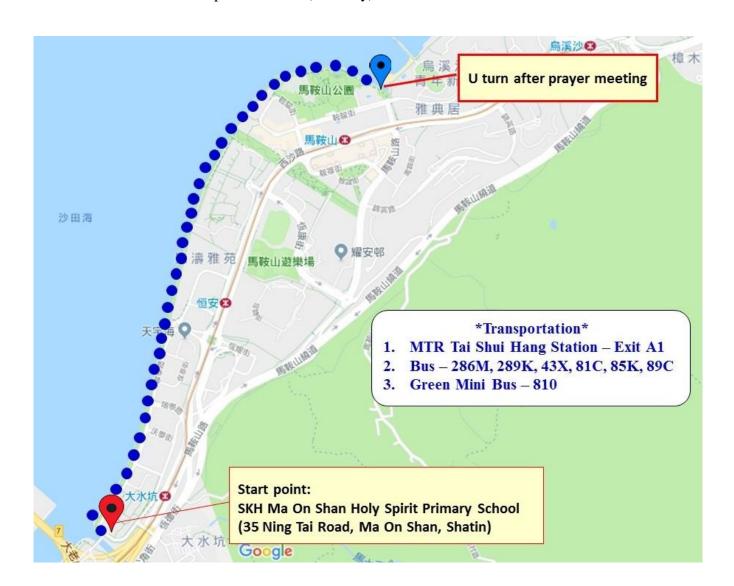

**Prizes** 

Walking trail : Staring at SKH Ma On Shan Holy Spirit Primary School—along the Ma On Shan

Promenade—U Turn to the start point (Total 1.5 hours walk with prayer meeting)

I Individual HK\$300 per person
II Family (Minimum 3 persons per team) HK\$800 per family
III Groups (Minimum 4 persons per team) HK\$1,600 per group
: Prizes (1st, 2nd and 3rd) will be awarded to individuals, families and groups who